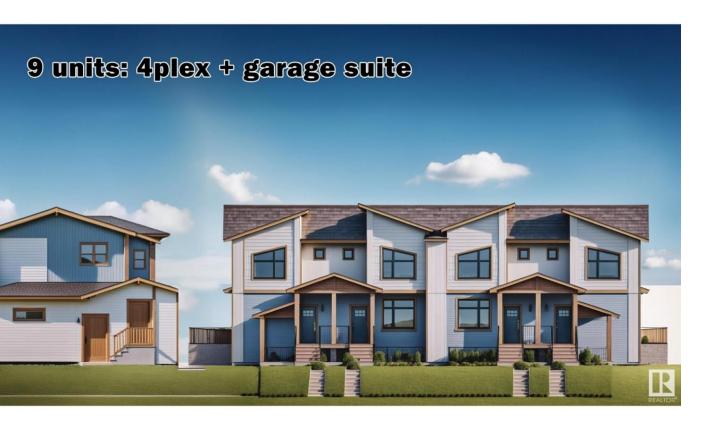

## Edmonton Alberta

\$2,350,000

Corner Lot. Total 9 Units. 4 Plex & Garage suite. The Upper unit(4) 3 beds, 2.5 bath, single garage. The Basement unit(4) 2 beds, 1 bath. The garage unit 2 beds. Fully finished and equipped with all appliances and landscaping. Two blocks away to the Future Train Station and Jasper Place Bus Station. Great convenient location in Stony Plain road to public transit and shopping. Currently DP stage and estimated completion Spring 2026. Photos are 3D rendering for illustration purposes only. The project qualifies for the CMHC MLI Select program with a minimum 5% down payment. (id:6769)