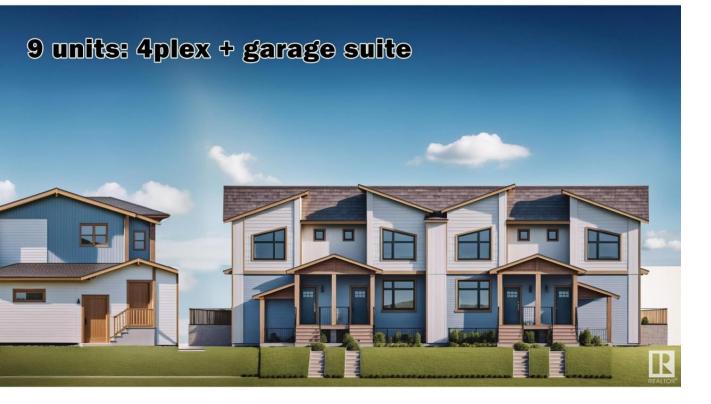

## Edmonton Alberta

Corner Lot. Total 9 Units. 4 Plex & Garage suite. The Upper unit(4) 3 beds, 2.5 bath, single garage. The Basement unit(4) 2 beds, 1 bath. The garage unit 2 beds. Fully finished and equipped with all appliances and landscaping. Two blocks away to the Future Train Station and Jasper Place Bus Station. Great convenient location in Stony Plain road to public transit and shopping. Currently DP stage and estimated completion Spring 2026. Photos are 3D rendering for illustration purposes only. The project qualifies for the CMHC MLI Select program with a minimum 5% down payment. (id:6769)