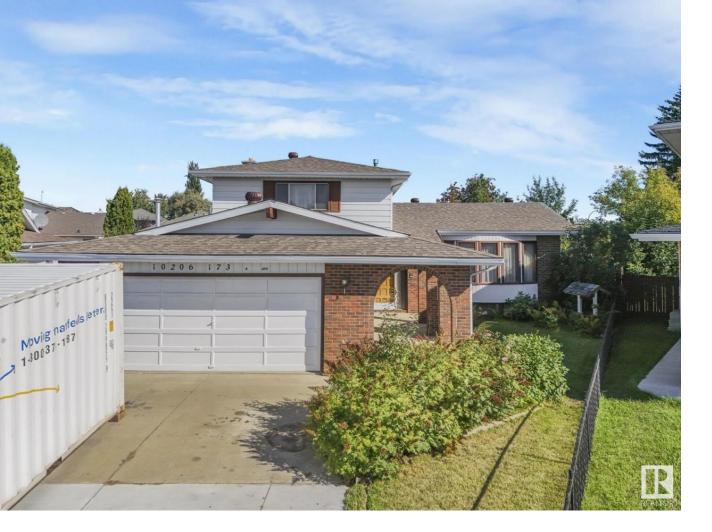

## Edmonton Alberta

\$649.000

In the HEART OF BATURYN, this ORIGINAL 2227 S/F Home sits on a MASSIVE PIE SHAPED LOT with Mature Tress and PRIVACY for entertaining friends and family. A BRIGHT FOYER leads you to the main floor where there is a bedroom, laundry room, access to the DOUBLE ATTACHED GARAGE, half bath and Family Room with a cozy BRICK FACING FIREPLACE. The second level has a BRIGHT living room, FORMAL DINING ROOM, KITCHEN, overlooking the family room and patio doors leading to the SUNROOM. Upstairs has a SIZEABLE PRIMARY ROOM with a 2 pc. ENSUITE, 2 more ROOMY BEDROOMS, and a 5 Pc. main bathroom. The basement with 2 more levels is wide open with a FINISHED SECOND Family Room and more to space to make your own! (id:6769)