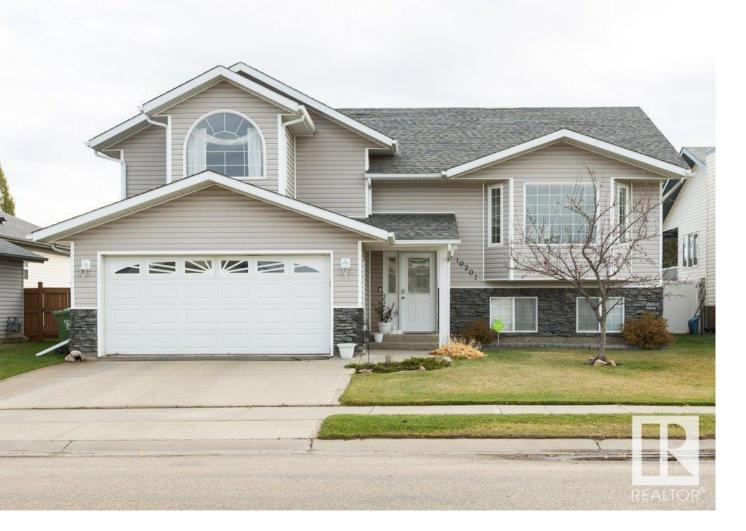

## 10207 110 Avenue Westlock AB

1580 SQ FT MODIFIED BI-LEVEL, MOVE IN READY! This home has a large front entrance with access from front door & garage. Main floor is open concept with bright west facing living room w/ vault ceiling & beautiful picture window. Oak kitchen with walk in pantry and island. Dining nook has garden doors to maintenance free deck. Down the hall you will find main floor laundry, 4 pce bath & 3 bdrms. The massive primary bedroom is located above the garage and has walk in closet, 3 pce ensuite & sitting area with feature window. Downstairs is partly developed with framing for mechanical/storage room, plumbed for 4 pce bath, drywalled bedroom, & huge family/games room. This home has tons of storage with multiple well placed closets & additional basement storage areas. Home has hardwood, tile & carpet flooring. Level well maintained landscaped yard has back alley access & 10x10 storage shed. 20x24 attached garage & large front parking pad. Amazing curb appeal & located close to walking path.