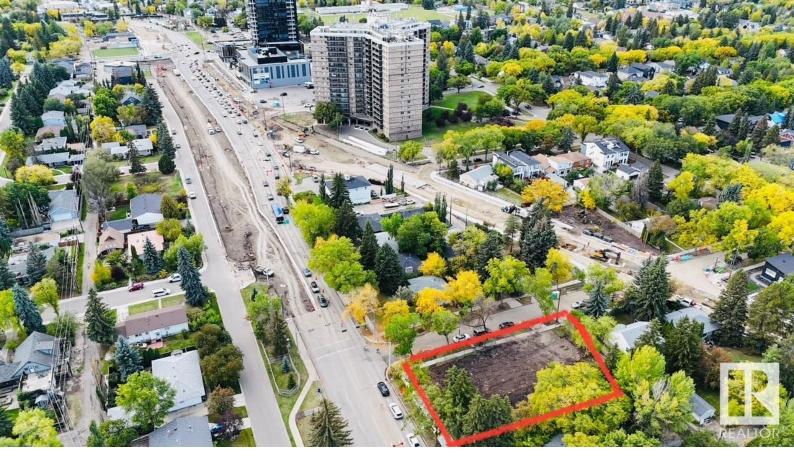

## Edmonton Alberta

\$999.000

RSMH12 ZONED (145'X100') CORNER LOT IN GLENORA w/approx 14,500 sq.ft. minutes away from FUTURE LRT, University of Alberta & Downtown Edmonton. HUGE Potential for LOT SUBDIVISON (4 SKINNY LOTS 25X145). Mature foliage and large trees are some of the many desirable features of Glenora, along with its close proximity to the North Saskatchewan River Valley and MacKinnon Ravine Park. Glenoras central location allows park-like estate living within the central corridor meaning access to inner-city amenities. Attractive neighbourhood for infill development custom w/new skinny homes & larger estate homes replacing dated homes. TAKE A LOOK! (id:6769)