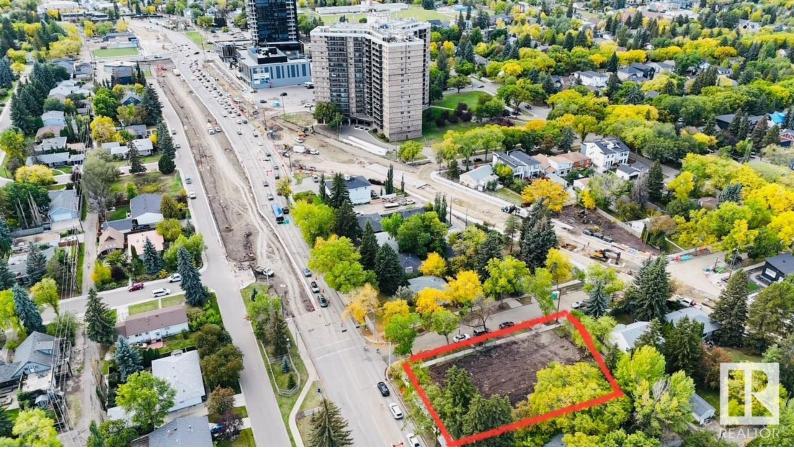

## 10209 138 Street Edmonton AB

\$999,000

RSMH12 ZONED (145'X100') CORNER LOT IN GLENORA w/approx 14,500 sq.ft. minutes away from FUTURE LRT, University of Alberta & Downtown Edmonton. HUGE Potential for LOT SUBDIVISON (4 SKINNY LOTS 25X145). Mature foliage and large trees are some of the many desirable features of Glenora, along with its close proximity to the North Saskatchewan River Valley and MacKinnon Ravine Park. Glenora's central location allows park-like estate living within the central corridor meaning access to inner-city amenities. Attractive neighbourhood for infill development custom w/new skinny homes & larger estate homes replacing dated homes. TAKE A LOOK!