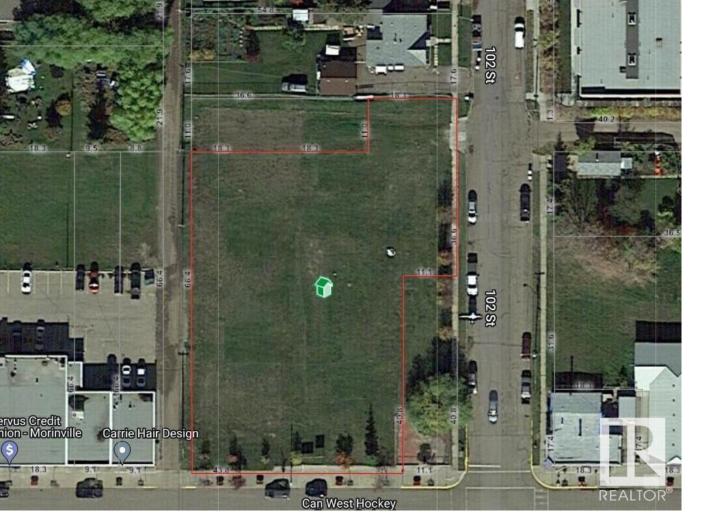

## Morinville Alberta

LOCATION, LOCATION, LOCATION. Located in the heart of DOWNTOWN MORINVILLE this commercially zoned property features almost 1 ACRE OF PRIME DEVELOPMENT LAND. This property is currently divided into 3 lots with the ability to be combined into one larger 41,500 sqft site. It is perfect opportunity for office, retail, hospitality, medical, recreational and much more. ALL THE GEOTECHNICAL IS COMPLETED and plans are available for office complex. Position yourself for the future as Morinville grows you will be ready. (id:6769)