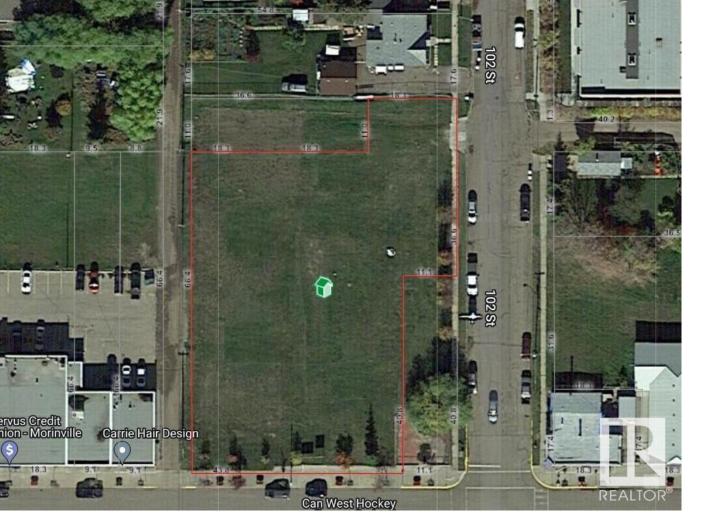

## 10216 100 Avenue Morinville AB

LOCATION, LOCATION, LOCATION. Located in the heart of DOWNTOWN MORINVILLE this commercially zoned property features almost 1 ACRE OF PRIME DEVELOPMENT LAND. This property is currently divided into 3 lots with the ability to be combined into one larger 41,500 sqft site. It is perfect opportunity for office, retail, hospitality, medical, recreational and much more. ALL THE GEOTECHNICAL IS COMPLETED and plans are available for office complex. Position yourself for the future as Morinville grows you will be ready.