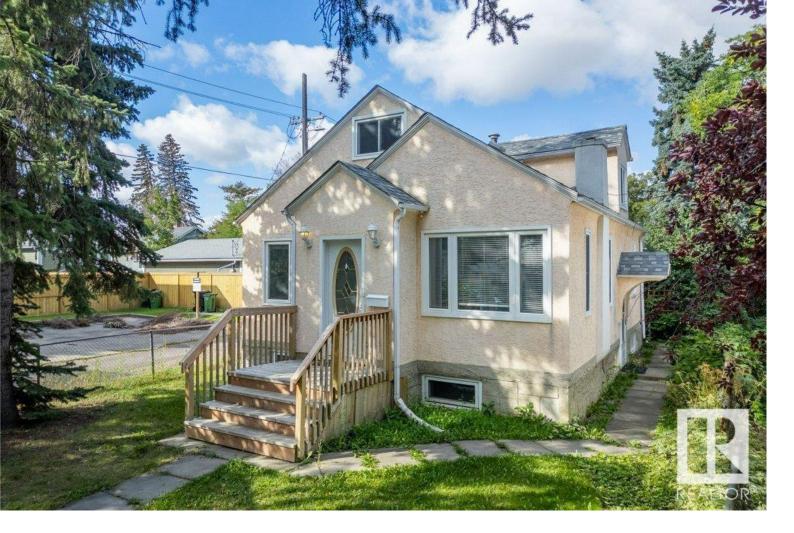

## 10216 146 Street Edmonton AB

\$350,000

SIMPLY CHARMING! This lovely character bungalow in the heart of Grovenor is tucked away on a quiet tree lined street in one of Edmonton's most desirable neighborhoods. Just steps away from the RIVER VALLEY and minutes to downtown, the premium location is unbeatable! Featuring lots of recent upgrades including newer shingles, windows, 100 amp service and HWT, all the big ticket items have been done! The main floor has a bright and open living room, a modern kitchen with plenty of windows providing tons of sunlight. There are 2 generous bedrooms, the primary with a garden door opening to the deck and a full family bathroom. The unique upper level has a loft and another bedroom. A fully finished basement has a big recreation room, family room, another bedroom, full bathroom and plenty of storage space. The picturesque exterior has a private yard with mature shrubs, trees, deck and an over-sized (24x22) double garage. Providing lots of possibilities for future re-development - an absolute must see!