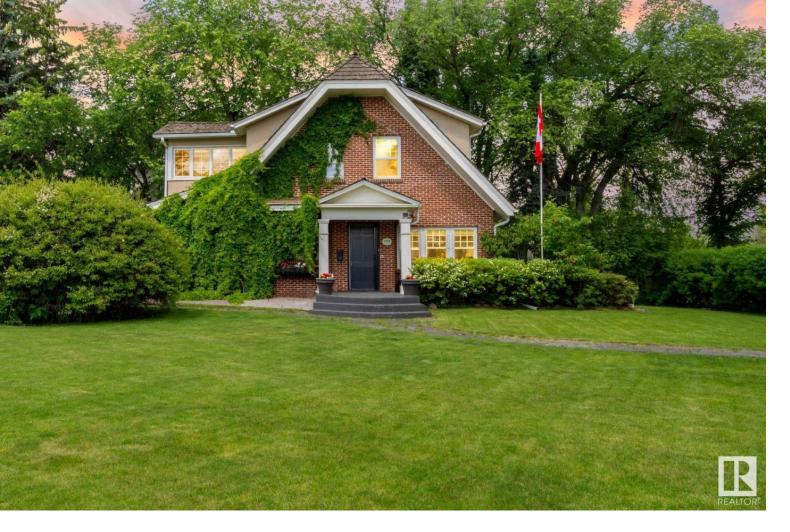

## 10216 CONNAUGHT Drive Edmonton AB \$1,475,000

FANTASTIC OPPORTUNITY WITH THIS DOUBLE LOT IN OLD GLENORA! PARK-LIKE SETTING WITH 18,385 SQ. FT LOT. THE HOUSE IS FULLY CONTAINED ON ONE LOT. Experience the luxury of living in Old Glenora, one of Edmonton's most sought-after neighborhoods. Breathtaking Updated Dutch Colonial home bursting with character. Complete with 4 BDRM, SUNROOM, and an UPDATED KITCHEN w/Corian countertop, 9 FT Ceilings throughout the main floor, WOOD BURNING fireplace with HEATALATOR, Security.Sys, a CENTRAL VAC SYS, this 2-STORY gem is a rare find. More feat. incl. a CEDAR SHAKE ROOF, a RECENT BOILER and UPGRADED MECHANICAL, and an OVERSIZED 3 DETACHED GARAGE with a CRAFT ROOM. Experience a serene retreat, featuring lush gardens, mature landscaping, and a LARGE PATIO SPACE perfect for hosting grand gatherings Enjoy the open views over to the Government House + parks to the south w/ great access to the River Valley trail system. This stunning home is the PERFECT CHOICE FOR DISCERNING HOMEOWNERS SEEKING THE ULTIMATE IN LUXURY LIVING