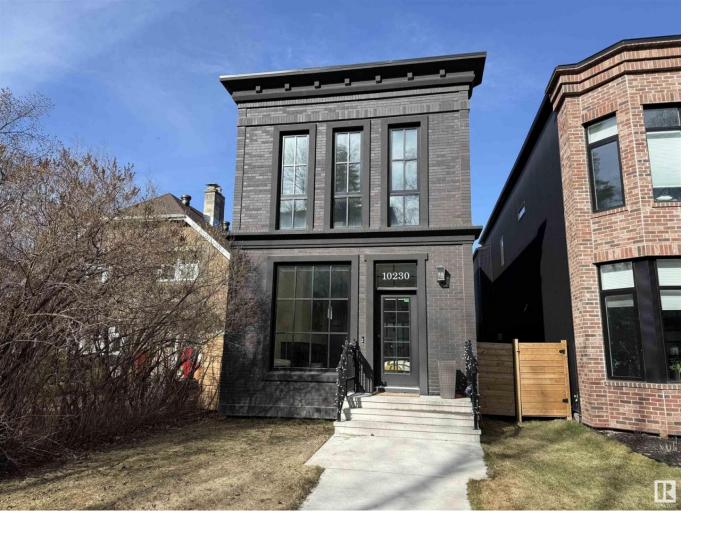

## Edmonton Alberta

\$1,050,000

LOCATION! LOCATION! LOCATION! Situated on an exclusive and desireable, elite strip of houses on a beautiful tree-lined street sits this PRIME LOCATION property. Inside you'll find giant windows allowing a ton of natural light throughout, central A/C, GAS fireplace, shiplap wall detail, gorgeous cabinetry, quartz countertops, stainless steel apliance package, built in sound, low maintenance landscaping, 20ft composite deck, 9ft garage door w/ electric motor, upgraded panel and wiring for charging station. This luxury home in Groat Estates has it all! Frameless glass railings and custom open-rise staircase adds to the visual luxury. Relax in the primary bedroom oasis - floor to ceiling windows, 8ft doors and a 5pc spa like ensuite. This one also has a professionally finished basement family room, cozy enough for movie night but large enough to entertain guests. This one is truly a must see and is sure to make your short list! (id:6769)