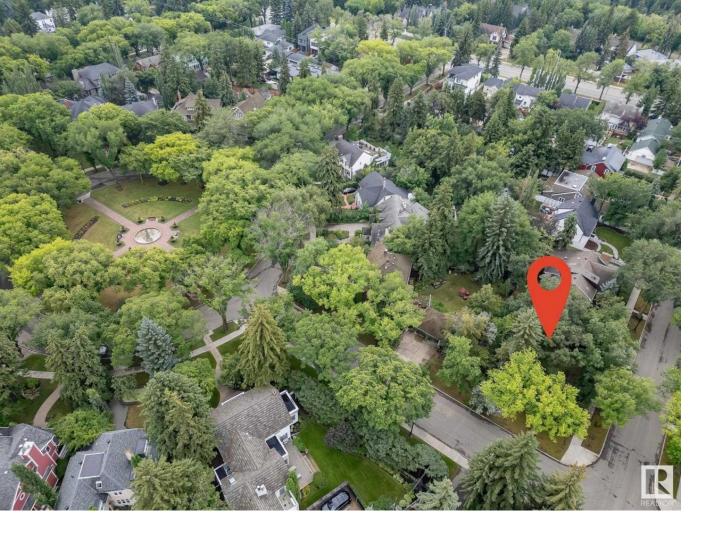

## Edmonton Alberta

\$824,999

Very rare opportunity to build your dream home in the prestigious Neighborhood of Glenora, situated on the corner of 102 Ave & 134 St with a view of Alexander circle & a 2-minute walk to the fountain! This lot has no demolition required, build your dream home on this absolutely stunning and extremely rare lot that sides lush trees for extreme privacy mature trees for a relaxing backyard to entertain. Located within the Glenora school district and close to all Community amenities. Brand new pickle ball courts, Skating rinks, Tennis Courts and Outdoor community garden and gym. Steps away to the future 142ST/Glenora LRT Station, West Block project, short walk to Vies for Pies/Columbian Coffee and the 133 St Glenora LRT Station. (id:6769)