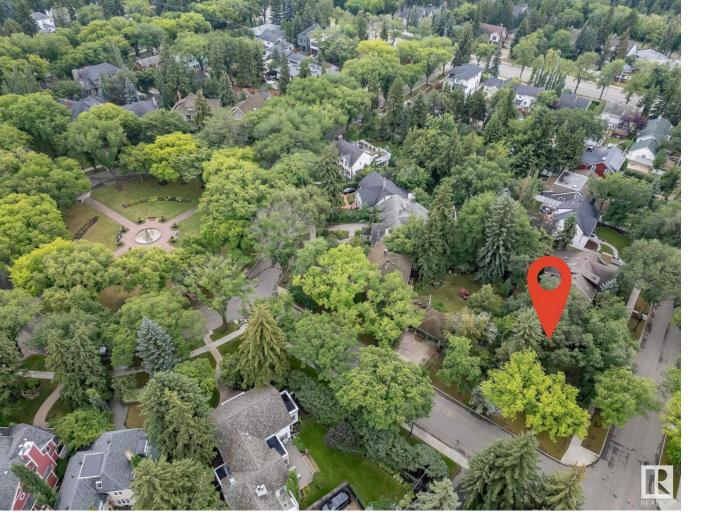

## 10235 134 Street Edmonton AB \$929,000

Very rare opportunity to build your dream home in the prestigious Neighborhood of Glenora, situated on the corner of 102 Ave & 134 St with a view of Alexander circle & a 2-minute walk to the fountain! This lot has no demolition required, build your dream home on this absolutely stunning and extremely rare lot that sides lush trees for extreme privacy mature trees for a relaxing backyard to entertain. Located within the Glenora school district and close to all Community amenities. Brand new pickle ball courts, Skating rinks, Tennis Courts and Outdoor community garden and gym. Steps away to the future 142ST/Glenora LRT Station, West Block project, short walk to Vies for Pies/Columbian Coffee and the 133 St Glenora LRT Station.