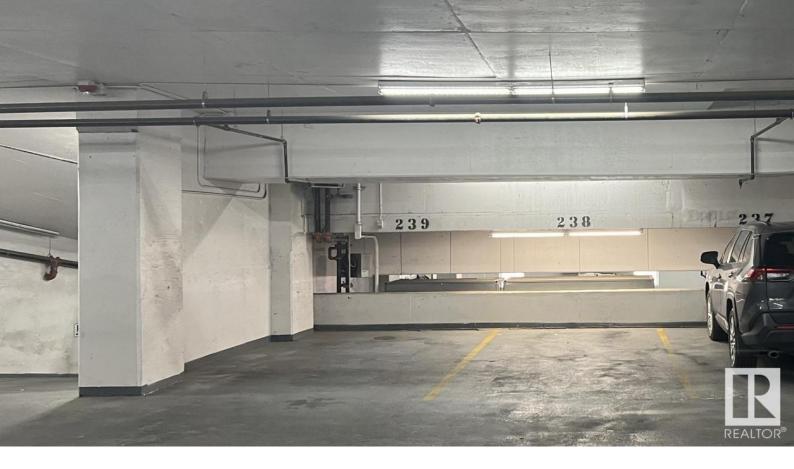

## 10238 103 Street Edmonton AB

\$45,000

Don't miss this rare opportunity to own a parking stall in the Ice District! This stall is located in the prestigious Ultima building in the heart of Edmonton's downtown core, and is within 100 feet of the elevator doors. Use it yourself or rent it out between \$275-\$300/mth. Low condo fees & property taxes are approximately \$43/mth combined.