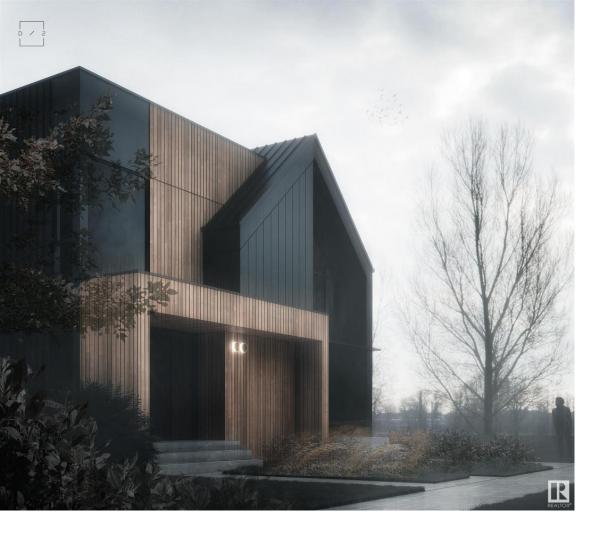

## 10244 80 ST Edmonton AB

\$669.800

CALLING ALL INVESTORS to this HIGHLY DESIREABLE LEGALLY SUITED HALF DUPLEX situated in FOREST HEIGHTS! Welcome to this UNIQUE PRE-CONSTRUCTION opportunity that combines MODERN LUXURY with UNPARALELLED VERSATILITY! This thoughtfully-designed home features 2 LEGAL BASEMENT SUITES (1 per side) & is being built to command TOP MARKET RENTS! The CHIC design of the units is GUARANTEED to IMPRESS! Main floor hosts a SPACIOUS LIVING AREA flowing into the KITCHEN/DINING AREAS seamlessly! Closet space and a 2PC BATH complete the first floor. Upstairs, you'll find 3 BEDROOMS including the IMPRESSIVE PRIMARY with a WALK-IN-CLOSET & ENSUITE! You'll also find LAUNDRY & a 4PC BATH completing the upper level. Basement suite hosts the 2nd KITCHEN, a 4th BEDROOM, RECREATION & UTILITY ROOMS, STORAGE SPACE, LAUNDRY, & 4PC BATH! Location is PRIME as you're close to downtown Edmonton, the River Valley trails/parks, & all amenities! You don't want to miss your opportunity to view this INCREDIBLE NEW HOME!