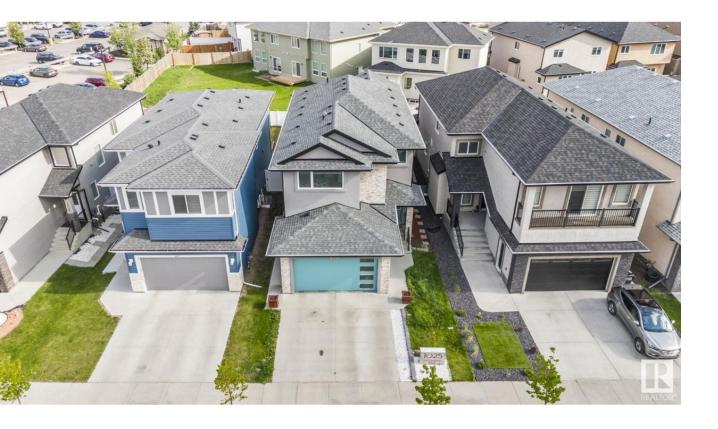

## Edmonton Alberta

\$729,000

Separate Entrance and 2nd kitchen in the basement! Welcome to this beautiful 2-storey home located in McConachie. Boasting almost 2400 sq ft, this home is within walking distance of Soraya Hafez School. The main floor offers 2 living spaces, kitchen, dinning area, den/bedroom. The upper level includes 4 bedrooms. a full washroom and laundry room. The primary suite is complete with ensuite and walkin closet. Finished basement includes a bedroom includes a bedroom, a luxury custom full bathroom and a large living area complete with wet bar/kitchen and additional half bath. Comes with heated garage. Wind down at the end of the day on the oversized deck with custom glass roof. (id:6769)