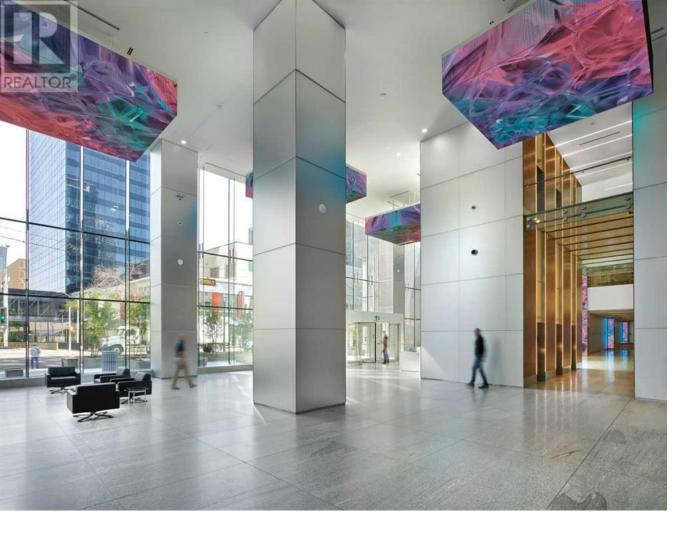

## 10250 101 Street Edmonton Alberta

\$25

New Show Suite. One Office, Board Room, Reception, Kitchen And Open Area. HSBC Place is a completely transformed class "A" office building located on the corner of 103rd Avenue and 101st Street. The building boasts a triple-glazed curtain wall system, floor to ceiling view glass in the office area, new mechanical and electrical systems, and a revitalized 2-storey lobby. HSBC Place is LEED(R) Gold certified and built to the WELL(R) CORE and SHELL Gold certification with its redevelopment. It is one of the first commercial properties to be certified Wired Platinum in Edmonton. The property achieved an ENERGY STAR(R) Certification with a score of 97. The property is also the winner of the prestigious BOMA International Outstanding of the Year Award (TOBY), the BOMA BEST Award Excellence in Building Environmental Standards, Certificate of Building Excellence and the TOBY Award from BOMA Edmonton. The building sits at a prime intersection between the financial district and adjacent to the new entertainment district, Ice District, that houses Rogers Place (home to the NHL Edmonton Oilers). HSBC Place is directly connected to the Edmonton City Centre Shopping Centre providing tenants with an abundance of food service amenities and shopping. The building is also in close proximity to major transit lines as well as Churchill and Central LRT Stations by way of a direct connection to the pedway. Getting around is easy via the pedway with covered access to a 13.5 kilometer network of over 40 buildings in downtown Edmonton. The building boasts best-inclass tenant amenities including: A professionally managed club-style Fitness Centre, flexible conference room facilities (seating capacity as high as 80 people)concierge servicesdestination dispatch elevator7 individual self-contained private washrooms on tenant floors90 secure bike parking spots complete with lockers and mechanic stat...