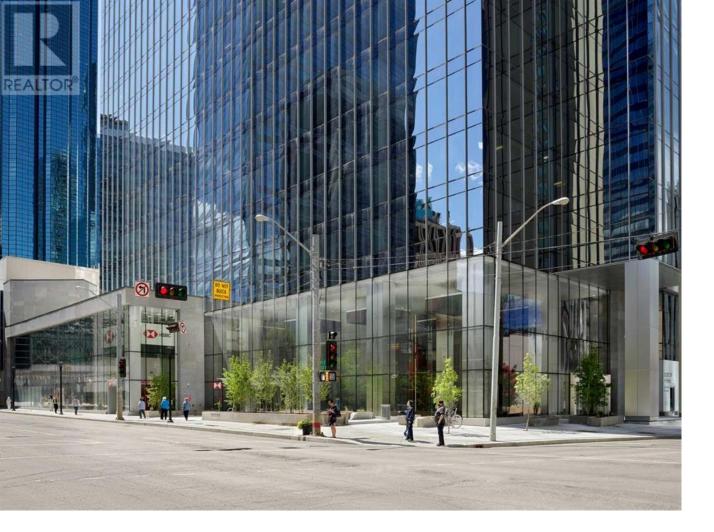

## 10250 101 Street Edmonton Alberta

\$23

Interior Retail Space. Can Be Demised To 2 Or 3 Units Between 750 Sq.ft. To 1,500 Sq.ft. HSBC Place is a completely transformed class "A" office building located on the corner of 103rd Avenue and 101st Street. The building boasts a triple-glazed curtain wall system, floor to ceiling view glass in the office area, new mechanical and electrical systems, and a revitalized 2-storey lobby. HSBC Place is LEED(R) Gold certified and built to the WELL(R) CORE and SHELL Gold certification with its redevelopment. It is one of the first commercial properties to be certified Wired Platinum in Edmonton. The property achieved an ENERGY STAR(R) Certification with a score of 97. The property is also the winner of the prestigious BOMA International Outstanding of the Year Award (TOBY), the BOMA BEST Award Excellence in Building Environmental Standards, Certificate of Building Excellence and the TOBY Award from BOMA Edmonton. The building sits at a prime intersection between the financial district and adjacent to the new entertainment district, Ice District, that houses Rogers Place (home to the NHL Edmonton Oilers). HSBC Place is directly connected to the Edmonton City Centre Shopping Centre providing tenants with an abundance of food service amenities and shopping. The building is also in close proximity to major transit lines as well as Churchill and Central LRT Stations by way of a direct connection to the pedway. Getting around is easy via the pedway with covered access to a 13.5 kilometer network of over 40 buildings in downtown Edmonton. The building boasts best-inclass tenant amenities including: A professionally managed club-style Fitness Centre, flexible conference room facilities (seating capacity as high as 80 people)concierge servicesdestination dispatch elevator7 individual self-contained private washrooms on tenant floors90 secure bike parking spots complete with lockers an...