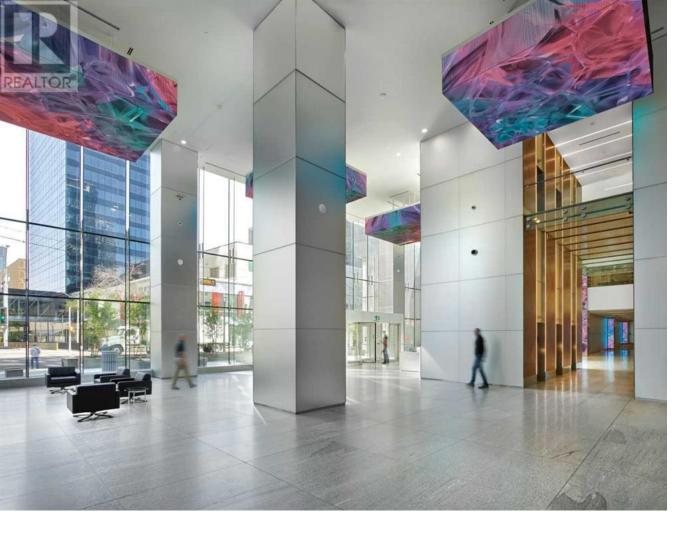

## 10250 101 Street Edmonton Alberta

\$23

Warm Shell Condition. Turn-key Opportunities Available. HSBC Place is a completely transformed class "A" office building located on the corner of 103rd Avenue and 101st Street. The building boasts a triple-glazed curtain wall system, floor to ceiling view glass in the office area, new mechanical and electrical systems, and a revitalized 2-storey lobby.HSBC Place is LEED(R) Gold certified and built to the WELL(R) CORE and SHELL Gold certification with its redevelopment. It is one of the first commercial properties to be certified Wired Platinum in Edmonton. The property achieved an ENERGY STAR(R) Certification with a score of 97. The property is also the winner of the prestigious BOMA International Outstanding of the Year Award (TOBY), the BOMA BEST Award Excellence in Building Environmental Standards, Certificate of Building Excellence and the TOBY Award from BOMA Edmonton. The building sits at a prime intersection between the financial district and adjacent to the new entertainment district, Ice District, that houses Rogers Place (home to the NHL Edmonton Oilers). HSBC Place is directly connected to the Edmonton City Centre Shopping Centre providing tenants with an abundance of food service amenities and shopping. The building is also in close proximity to major transit lines as well as Churchill and Central LRT Stations by way of a direct connection to the pedway. Getting around is easy via the pedway with covered access to a 13.5 kilometer network of over 40 buildings in downtown Edmonton.The building boasts best-in-class tenant amenities including: A professionally managed club-style Fitness Centre, flexible conference room facilities (seating capacity as high as 80 people) concierge servicesdestination dispatch elevator7 individual self-contained private washrooms on tenant floors90 secure bike parking spots complete with lockers and mechanic station13 electric veh...