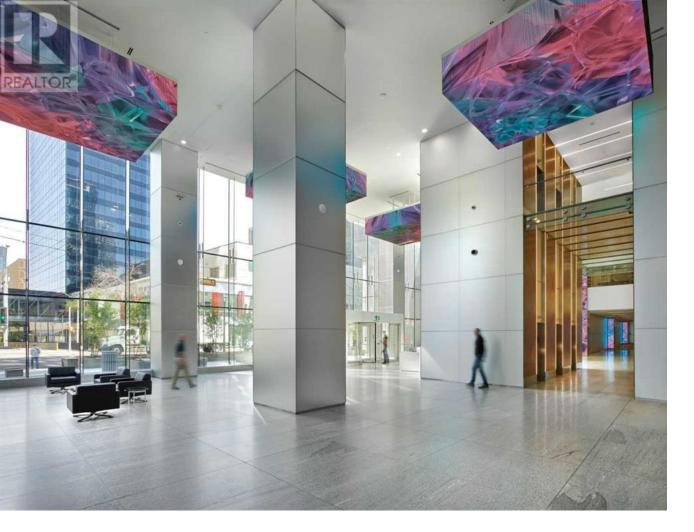

## 10250 101 Street Edmonton Alberta

Full Floor (undeveloped). Base-Building Condition, Turn-key Opportunities Available.HSBC Place is a completely transformed class "A" office building located on the corner of 103rd Avenue and 101st Street. The building boasts a triple-glazed curtain wall system, floor to ceiling view glass in the office area, new mechanical and electrical systems, and a revitalized 2-storey lobby.HSBC Place is LEED(R) Gold certified and built to the WELL(R) CORE and SHELL Gold certification with its redevelopment. It is one of the first commercial properties to be certified Wired Platinum in Edmonton. The property achieved an ENERGY STAR(R) Certification with a score of 97. The property is also the winner of the prestigious BOMA International Outstanding of the Year Award (TOBY), the BOMA BEST Award Excellence in Building Environmental Standards, Certificate of Building Excellence and the TOBY Award from BOMA Edmonton. The building sits at a prime intersection between the financial district and adjacent to the new entertainment district, Ice District, that houses Rogers Place (home to the NHL Edmonton Oilers). HSBC Place is directly connected to the Edmonton City Centre Shopping Centre providing tenants with an abundance of food service amenities and shopping. The building is also in close proximity to major transit lines as well as Churchill and Central LRT Stations by way of a direct connection to the pedway. Getting around is easy via the pedway with covered access to a 13.5 kilometer network of over 40 buildings in downtown Edmonton. The building boasts best-inclass tenant amenities including: A professionally managed club-style Fitness Centre, flexible conference room facilities (seating capacity as high as 80 people)concierge servicesdestination dispatch elevator7 individual self-contained private washrooms on tenant floors90 secure bike parking spots complete with lockers and me...