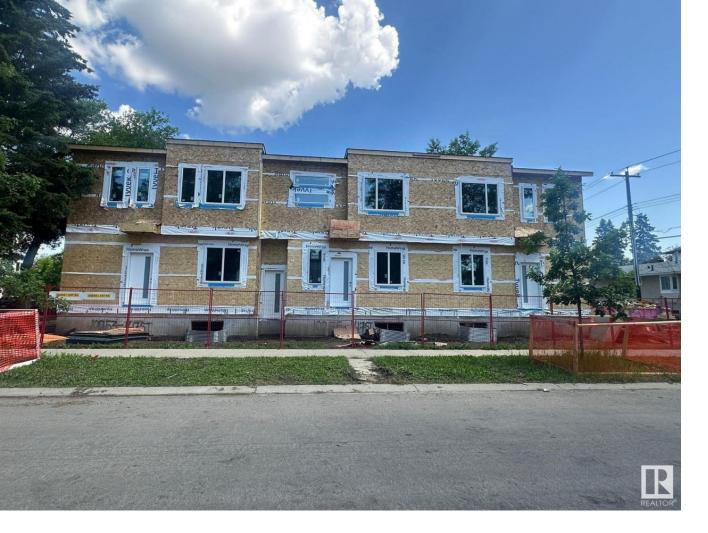

## Edmonton Alberta \$1,699,999

Incredible Investment Opportunity in the Heart of Grovenor! Falls under MLI Select Program. This underconstruction infill multi-family triplex includes brand new appliances , is located in Edmonton's most desirable neighbourhoods--Grovenor, known for its tree-lined streets, strong community, and proximity to downtown. Each of the unit includes a legal basement with SEPERATE ENTRANCE. The two unit legal basement suites feature 2 bedrooms, 1 full bath, & kitchen. The middle legal unit basement includes 2 bedrooms, 1 full bath, and a bar setup--ideal for added flexibility. The main floor of each unit offers den (which can converted into bedroom) and half bath, and an open-concept kitchen with separate living and dining areas. The upper level boasts 3 bedrooms and 2 full baths. This is the perfect property for you if you were planning to expand your rental portfolio , this property delivers space, income, and long-term value. A rare chance to secure a highpotential income property in a high-demand area! (id:6769)