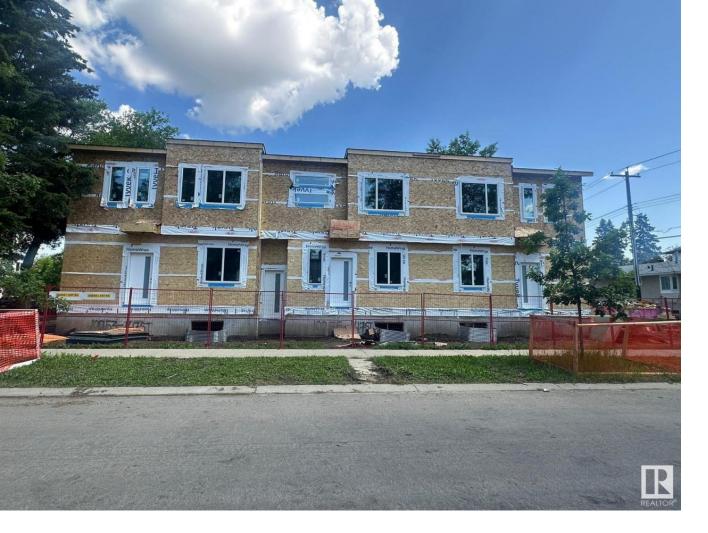

## Edmonton Alberta

\$1,699,999

Incredible Investment Opportunity in the Heart of Grovenor! Falls under MLI Select Program. This underconstruction infill multi-family triplex includes brand new appliances, is located in Edmonton's most desirable neighbourhoods--Grovenor, known for its tree-lined streets, strong community, and proximity to downtown. Each of the unit includes a legal basement with SEPERATE ENTRANCE. The two legal basement suites feature 2 bedrooms, 1 full bath, & kitchen. The middle legal basement unit includes 2 bedrooms, 1 full bath, and a bar setup--ideal for added flexibility. The main floor of each unit offers den (which can converted into bedroom) and half bath, and an open-concept kitchen with separate living and dining areas. The upper level boasts 3 bedrooms and 2 full baths. (id:6769)