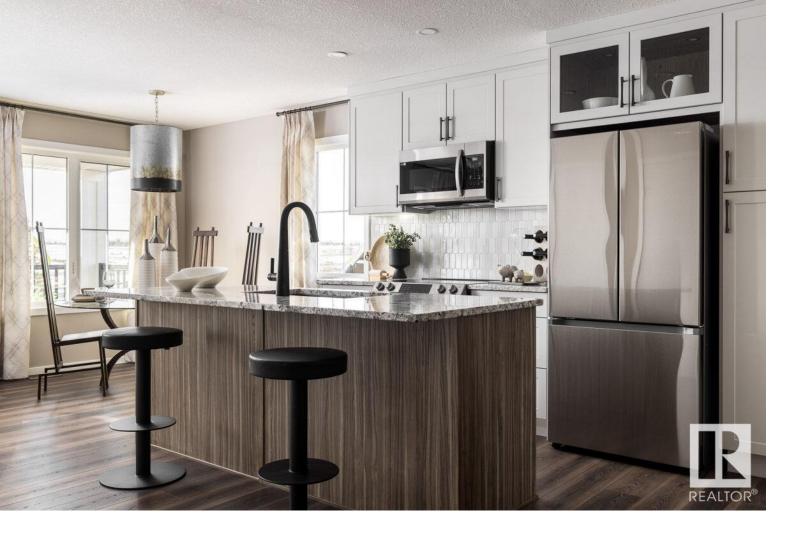

## Sherwood Park Alberta

\$517,990

SHOWHOME! PARK FACING! Brand New Home by Mattamy Homes in the master planned community of Hearthstone. This stunning RIPLEY END townhome offers 3 bedrooms and 2 1/2 bathrooms. The open concept and inviting main floor features 8' ceilings and a half bath. The kitchen is a cook's paradise, with included kitchen appliances, quartz countertops, waterline to fridge, and an island perfect for entertaining. Enjoy the electric fireplace in the great room during those cold winter months. Head upstairs to discover the bonus room, walk-in laundry room, full 4 piece bath, and 3 bedrooms. The master is a true oasis, complete with a walk-in closet and luxurious ensuite with double sinks. Enjoy the added benefits of this home with no condo fees, basement bathroom rough-ins and full landscaping. Enjoy access to amenities including a playground and close access to schools, shopping, commercial, and recreational facilities! QUICK POSSESSION! Photos may differ from actual property. (id:6769)