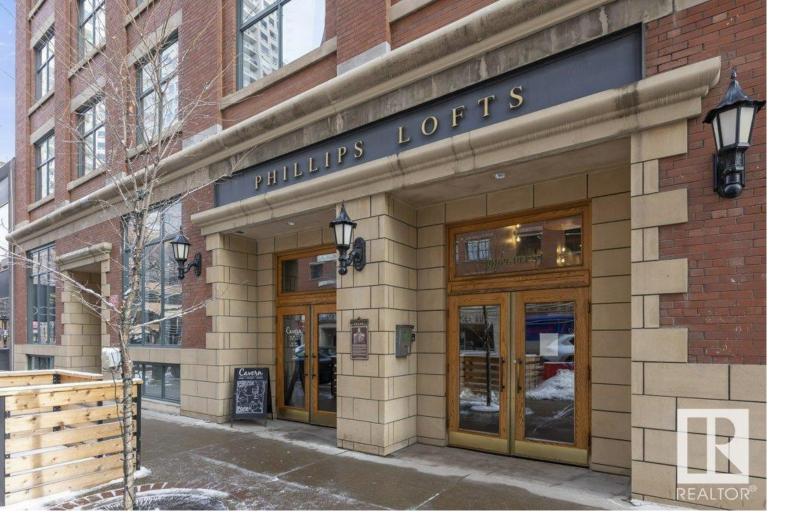

## Edmonton Alberta

ENJOY THE ICE DISTRICT - 2 Blocks from ROGERS PLACE and the VIBRANT ICE DISTRICT. This Loft is perfect for young professionals & those looking to enjoy all the amenities of downtown living. This property has a great vibe & access to the rooftop patio. Own a piece of history & urban sophistication downtown at this 1432 sqft loft. The classic finishing elevates this space, seamlessly blending contemporary design with the historical charm of the PHILLIPS LOFTS. Discover exposed timber accents, limestone brick walls, 9.5' ceilings. Spectacular CUSTOM MILLWORK THROUGHOUT, hardwood floors, Wine cellar, large dining nook, Chef's kitchen with Miele and Sub-Zero appliances, waterfall granite breakfast bar island with RBK custom cabinets in kitchen & under cabinet lighting. 4 Piece spa inspired ensuite with serenity soaker tub & oversized shower. Additionally, this unit is one of 2 with an additional access to the street for friends and clients. Enjoy the best restaurants, concerts & all the amenities of Downtown! (id:6769)