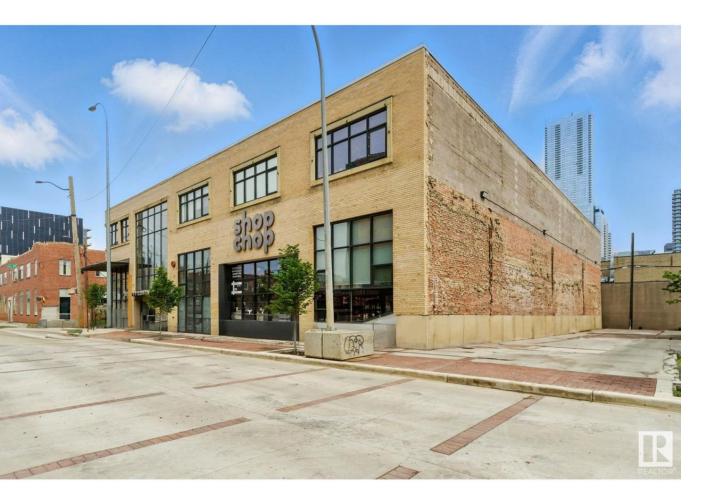

## Edmonton Alberta \$475,000

Located in the highly desirable Beatty Lofts Building, this stunning 2-bedroom, 1.5-bath industrial loft offers the perfect blend of modern luxury and urban charm. Boasting an impressive 14-foot ceiling, the spacious openconcept design gives you plenty of room to live, work, and entertain. The stainless-steel appliances and sleek granite countertops in the kitchen add a sophisticated touch, while maintaining that raw industrial edge. The expansive layout gives you flexibility, with two bedrooms and an additional half-bath for convenience. In the heart of the vibrant ICE District, and just a one-minute walk to Rogers, whether you're hosting guests in the heart of downtown or retreating to your own space after a busy day, the loft is a haven of style and comfort. Direct access to the best of downtown, this is the ultimate spot to enjoy everything the city has to offer. Live/work options make this space perfect for professionals seeking both a home and office in one convenient location. (id:6769)