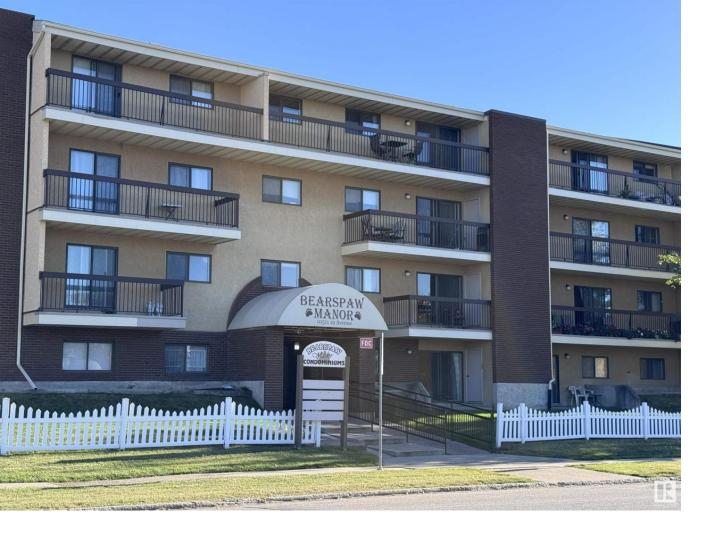

## Edmonton Alberta \$179,900

Over \$45,000.00 on renovations! This like NEW two-bedroom suite located in the desired south Edmonton community of Keheewin, close to LRT and public transportation with easy access to Anthony Henday Drive. Unit is freshly painted with brand new vinyl plank flooring and bright light fixtures throughout; new clothes closets in foyer; large kitchen upgraded with new contemporary cabinets, quartz countertops, sink & fixtures, and 4 brand new appliances; new ceramic tiles, and all new fixtures in bathroom; the in-suite laundry room is equipped with new stacked washer & dryer, and storage shelves; sliding door to large patio with extra storage room; underground heated parking. Very well maintained and move in ready. (id:6769)