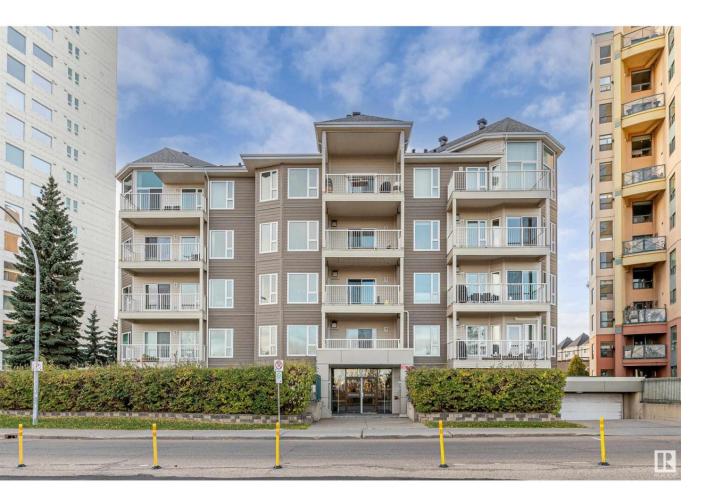

## Edmonton Alberta

LOCATION! LOCATION! LOCATION! Welcome to The Rutherford! Located on Saskatchewan Drive is perfect for anyone looking for stunning views and in the heart of our city. This spacious ground floor corner unit is over 1,000sqft with plenty of windows and natural light. The unit offers TWO private covered patios facing Downtown, a great place to watch Canada Day fireworks show! The unit has a recently been renovated kitchen with plenty of cabinets and laminate flooring. The spacious living rm area offers plenty of windows looking toward Downtown, and has a gas fireplace. The large bedroom includes a walk-in closet. Unit is steps from the elevators giving quick access to the secure underground parking. Close to all amenities and walking distance to UofA. (id:6769)