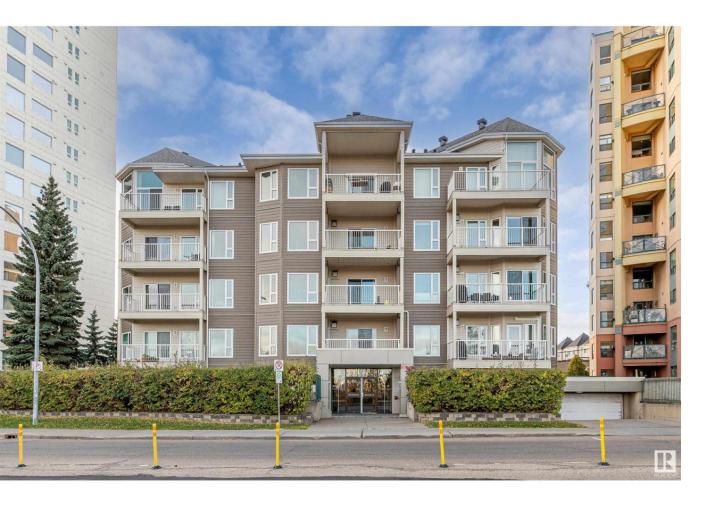

## Edmonton Alberta

\$200.000

Welcome to The Rutherford! Located on Saskatchewan Drive is perfect for anyone looking for stunning views and in the heart of our city. This spacious ground floor corner unit is 1,033 sqft with plenty of windows and natural light. The unit offers a large bedroom includes a walk-in closet. A spacious living room that comes with a gas fireplace, excellent for those cozy nights. Also includes an in-suite laundry room with plenty of storage space. There are TWO private covered patios facing Edmonton downtown skyline. A perfect location to watch Canada Day fireworks show! The unit has a recently been renovated kitchen with plenty of cabinets and laminate flooring. Unit is steps from the elevators giving quick access to the secure underground parking. ETS bus stops are conveniently located just a block away from the building. Close to all amenities which includes the vibrant Whyte Avenue and walking distance to UofA. (id:6769)