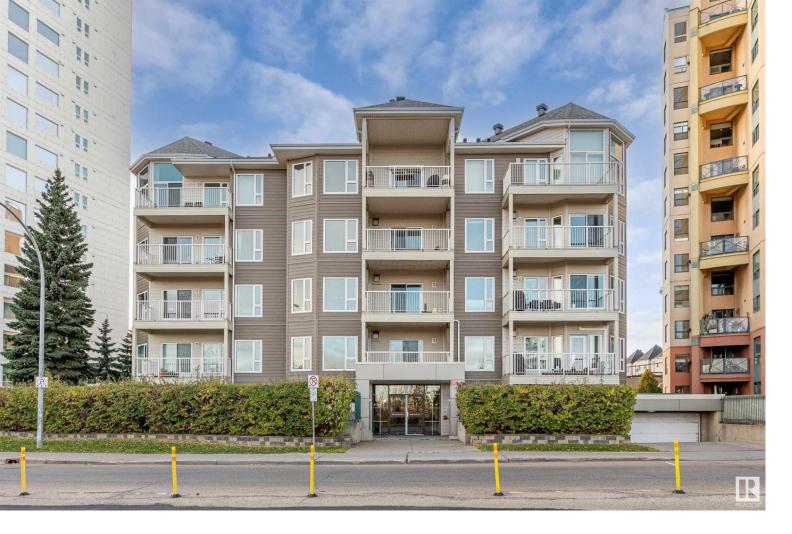

## 10809 SASKATCHEWAN Drive 103 Edmonton AB

\$260,000

LOCATION! LOCATION! Welcome to The Rutherford! Located on Saskatchewan Drive is perfect for anyone looking for stunning views and in the heart of our city. This spacious ground floor corner unit is over 1,000sqft with plenty of windows and natural light. The unit offers TWO private covered patios facing Downtown, a great place to watch Canada Day fireworks show! The unit has a recently been renovated kitchen with plenty of cabinets and laminate flooring. The spacious living rm area offers plenty of windows looking toward Downtown, and has a gas fireplace. The large bedroom includes a walk-in closet. Unit is steps from the elevators giving quick access to the secure underground parking. Close to all amenities and walking distance to UofA.