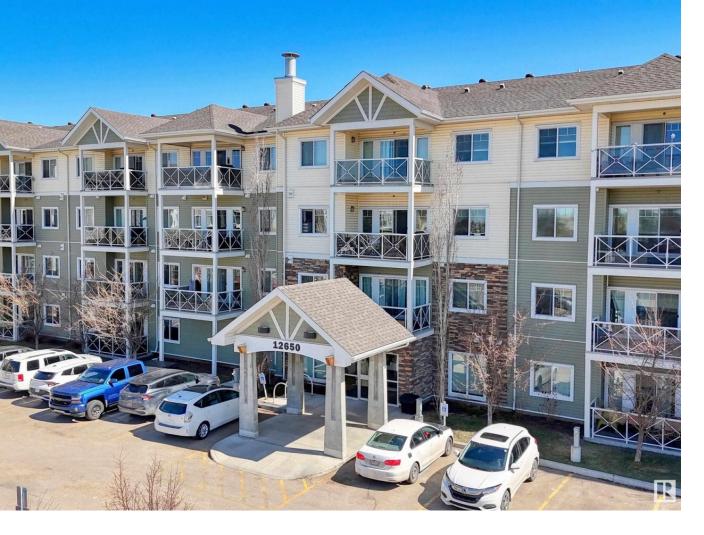

## Edmonton Alberta

\$219,900

Welcome to Unit 103 at 12650 142 Ave NW in the Solara complex! This "like-new" 2 bed, 2 bath main floor end unit offers 868 sq ft of stylish comfort. The open layout features black kitchen appliances, dark cabinets, and upgraded countertops with eat-in bar. The primary bedroom includes a walk-in closet and private 3-pc ensuite. Second bedroom is across from a 4-pc bath. Bedrooms on opposite sides for privacy. The additional room is ideal for extra storage or can be used as a den or small office. White stacking washer/dryer included. Groundfloor location means no stairs or elevator needed! Your own West facing balcony so you can enjoy being outside. Includes a surface parking stall. Secure complex with amenities including an exercise room. Steps to transit, walking distance to the Islamic school. Surrounded by numerous shopping options and restaurants, with easy access to 127 St & the Anthony Henday. Don't miss out on this affordable unit. (id:6769)