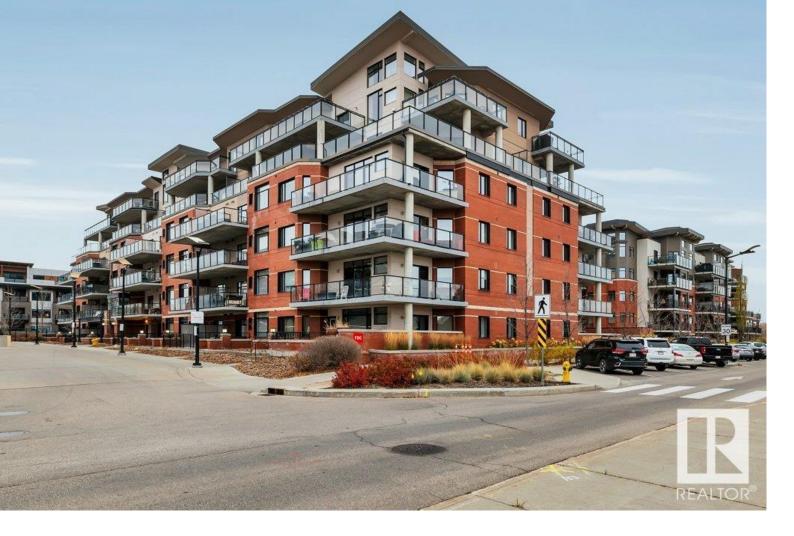

## 141 FESTIVAL Way 103 Sherwood Park AB

\$530,000

Experience LUXURY LIVING in this elegant, Southeast-facing CORNER UNIT, offering 1,346 sq ft in a PET FRIENDLY solid CONCRETE BUILDING. With 9' ceilings, huge windows, and A/C, this bright space is bathed in natural light, highlighting the seamless flow of HARDWOOD FLOORING. The open island kitchen, featuring new SS APPLIANCES, connects to a spacious living area. Unwind in the KING-SIZED primary suite with 2 closets and a 4-piece ensuite, while the second bedroom can serve as an ideal office/den. Enjoy in-suite laundry, ample storage and a newly renovated guest bath with a 6' WALK-IN GLASS SHOWER. The expansive covered main floor patio is perfect for relaxing and provides easy access to the Prairie Walk, Remedy Cafe, Festival Place, Community Centre, and Sherwood Park Mall. Additional amenities include a car wash, fitness area, guest suite, storage cage, heated underground parking, visitor parking and condo fees covering heat and water! This residence truly offers the best in easy, accessible living!