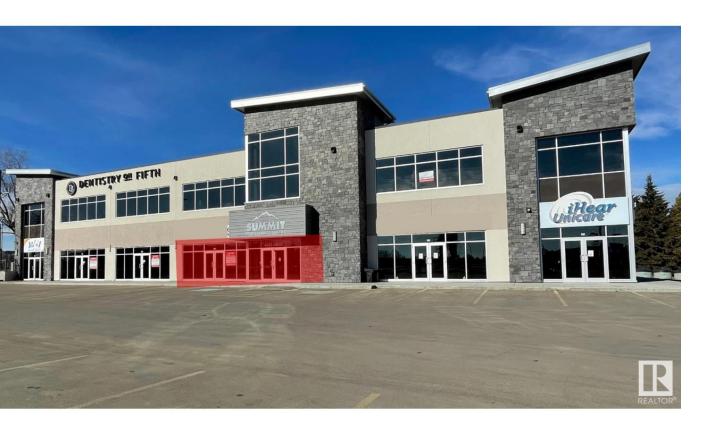

## Stony Plain Alberta

\$28

Fully built out 2237 sq ft +/- space in a state of the art professional facility in Stony Plain along busy 48 Street/Hwy 779! Suitable for a multitude of different uses including office and retail. Excellent exposure with high traffic volume (15,300 +/- vehicles per day). This building has impressive features such as GPON (Gigabit Passive Optical Network) fiber optics, LED lighting, glazed/tinted windows, central heat & air, elevator & modern acrylic, stucco & stone exterior finishes. Plenty of parking & signage options available. Prime opportunity to start or expand your business in an ideal location! Nearby amenities include TD Canada Trust, Servus Credit Union, Rexall, Freson Bros, Co-op, multiple gas stations and restaurants. Zoned C2 Corridor Commercial. (id:6769)