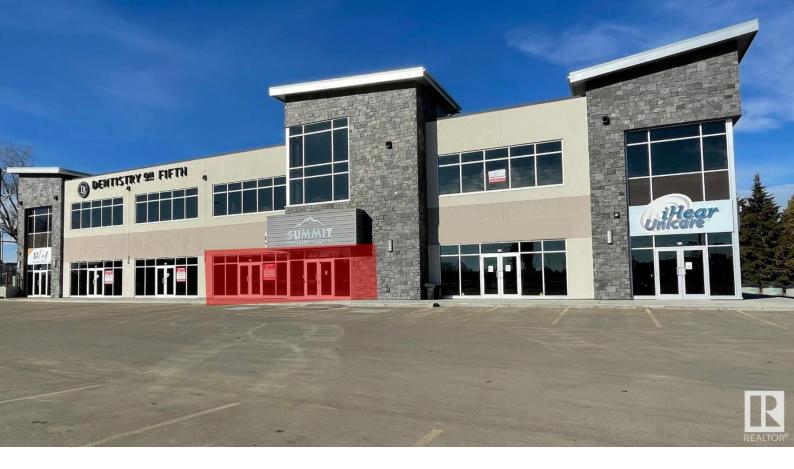

## 4620 48 Street 103 Stony Plain AB

\$(

Fully built out 2237 sq ft +/- space in a state of the art professional facility in Stony Plain along busy 48 Street/Hwy 779! Suitable for a multitude of different uses including office and retail. Excellent exposure with high traffic volume (15,300 +/- vehicles per day). This building has impressive features such as GPON (Gigabit Passive Optical Network) fiber optics, LED lighting, glazed/tinted windows, central heat & air, elevator & modern acrylic, stucco & stone exterior finishes. Plenty of parking & signage options available. Prime opportunity to start or expand your business in an ideal location! Nearby amenities include TD Canada Trust, Servus Credit Union, Rexall, Freson Bros, Co-op, multiple gas stations and restaurants. Zoned C2 Corridor Commercial.