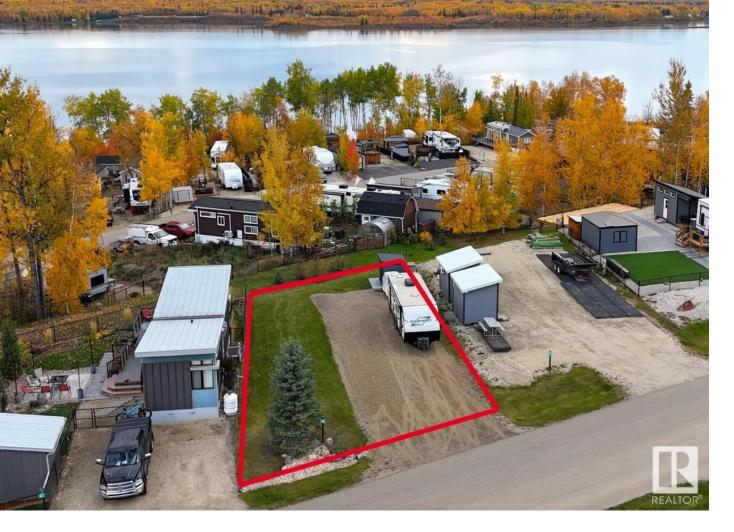

## Rural Parkland County Alberta \$125,000

LAKE LOT in Sunset Shores RV Resort; a gated, lakefront year-round community on Lake Isle. Park your trailer or install a modular to enjoy lake living all year long with municipal water, sewer and power. Paved roads throughout the community. Sunset Shores amenities include a clubhouse with heated swimming pool, gym, laundry & showers; boat launch at the marina, an extensive pet-friendly trail system for nature walking or ATVs, and courts for pickle ball, tennis, basketball & beach volleyball. Easy access to the Yellowhead Highway and only a 30-minute drive west of Stony Plain (45 minutes to Edmonton). Your peace of paradise awaits with all the benefits of resort living in this gated, lake side community. (id:6769)