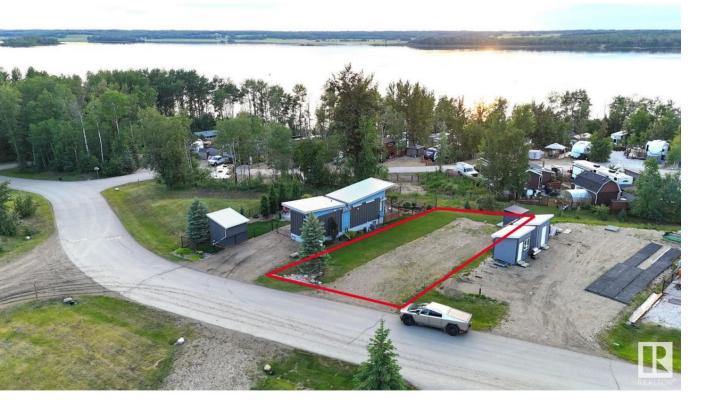

## Rural Parkland County Alberta

LAKE LOT in Sunset Shores RV Resort; a gated, lakefront year-round community on Lake Isle. Park your trailer or install a modular to enjoy lake living all year long with municipal water, sewer and power. Paved roads throughout the community. Sunset Shores' amenities include a clubhouse with heated swimming pool, gym, laundry & showers; boat launch at the marina, an extensive pet-friendly trail system for nature walking or ATVs, and courts for pickle ball, tennis, basketball & beach volleyball. Easy access to the Yellowhead Highway and only a 30-minute drive west of Stony Plain (45 minutes to Edmonton). Your peace of paradise awaits with all the benefits of resort living in this gated, lake side community. (id:6769)