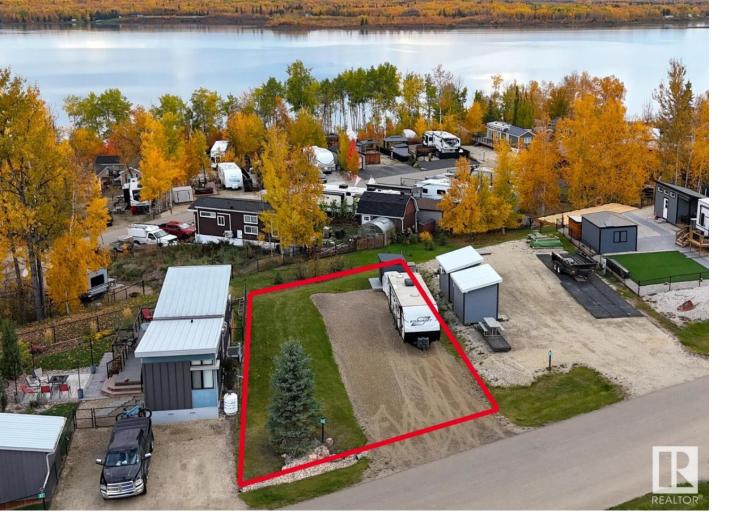

## 53509 RGE ROAD 60 103 Rural Parkland County AB \$125,000

LAKE LOT in Sunset Shores RV Resort; a gated, lakefront year-round community on Lake Isle. Park your trailer or install a modular to enjoy lake living all year long with municipal water, sewer and power. Paved roads throughout the community. Sunset Shores' amenities include a clubhouse with heated swimming pool, gym, laundry & showers; boat launch at the marina, an extensive pet-friendly trail system for nature walking or ATVs, and courts for pickle ball, tennis, basketball & beach volleyball. Easy access to the Yellowhead Highway and only a 30-minute drive west of Stony Plain (45 minutes to Edmonton). Your peace of paradise awaits with all the benefits of resort living in this gated, lake side community. Listing Presented By: