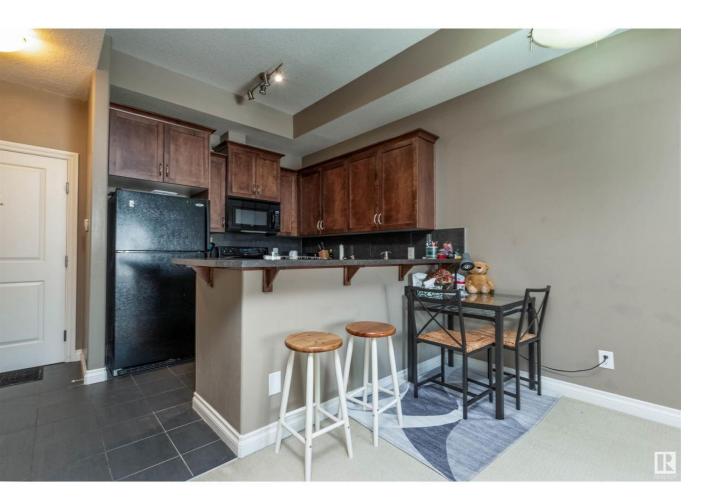

## Edmonton Alberta

\$210.000

Tucked away on a serene, tree-lined street in Parkallen, this luminous and roomy one-bedroom condo offers a delightful retreat to call your own. An open floor plan fills the space with natural light, while a private balcony provides the ideal setting for your morning coffee. The kitchen features elegant cabinetry and an extended eating bar that's perfect for hosting guests as you cook. A generously sized window in the cozy bedroom frames tranquil views, and a convenient walk-in laundry room adds extra storage. Durable tile flooring welcomes you at the entrance, and a patio door opens onto a covered concrete patio that extends your living space outdoors. This well-built, low-maintenance building is designed with sound-dampening insulation for quiet, comfortable living. Plus, a nearby bike lane gets you to the U of A in minutes, and local favorites like the LRT, Colombian Coffee, Annie Rue Ice Cream, and community gardens are just a short stroll away. (id:6769)

**Living room** 3.15 m X 3.81 m **Dining room** 2.47 m X 2.29 m **Kitchen** 2.62 m X 2.69 m Primary Bedroom  $3.48 \, \text{m} \times 3.63 \, \text{m}$ Laundry room  $2.14 \, \text{m} \times 1.91 \, \text{m}$  Listing Presented By: