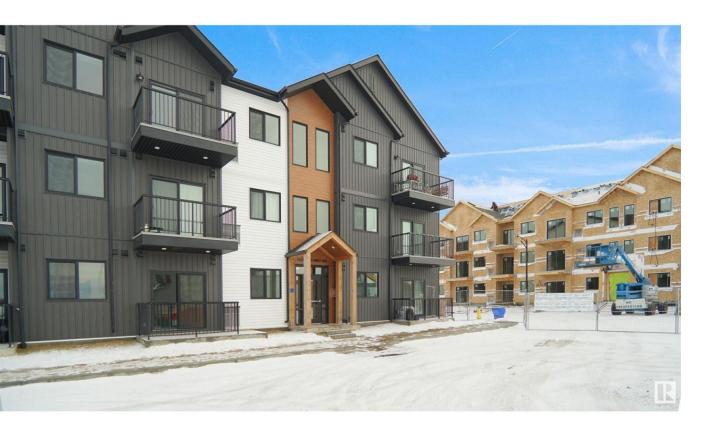

## Edmonton Alberta

\$234,998

Welcome to Nordic Village in Secord, where we master the art of Scandinavian design. This urban flat is StreetSide Developments Sisu model which has modern Nordic farmhouse architecture and energy efficient construction, our maintenance free townhomes & urban flats offer the amenities you need -- without the big price tag. Here's what you can expect to find in this exciting new West Edmonton community. Modern finishes including quartz counters & vinyl plank flooring. Ample visitor parking, close to all amenities and much more.

\*\*\* This unit is almost complete the photos used are of the same unit and colors may vary, should be complete by the end of June \*\*\* (id:6769)

Living room Measurements not available
Dining room Measurements not available
Kitchen Measurements not available