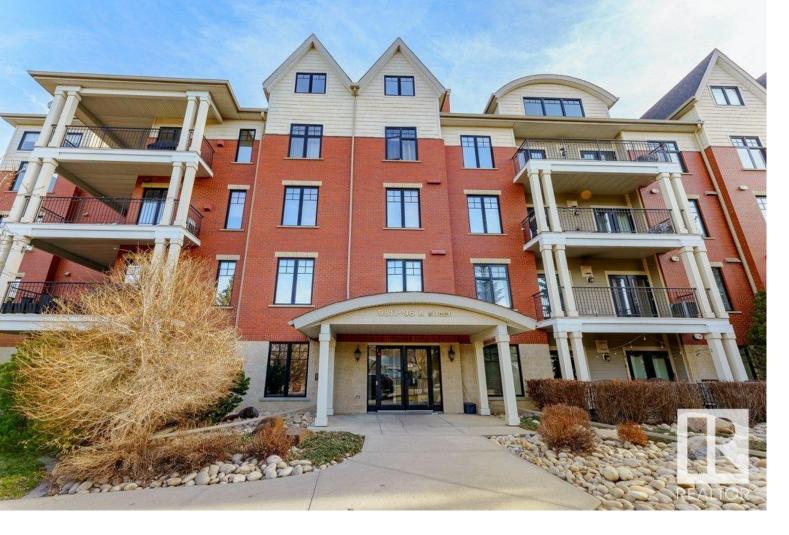

## 9811 96A Street 103 Edmonton AB

\$349,000

The Landing in Cloverdale is in the heart of Edmonton's River Valley and is a fantastic place to live! Located facing the the river valley and offering 2 bedrooms with 2 bathrooms and a den with over 1200 square feet. Features include solid Hardwood floors, maple cabinets, central air, gas fireplace, and lg. laundry/storage room. The spacious kitchen is this apartment style condo is definitely a stand out feature with ample room for cooking and an eating bar along with a dining area. The primary features it's own private ensuite and walk in closet. If you love to walk, run, bike or have a dog this is so convenient with access from your patio door directly to the river park area with walking and bike trails along with a large balcony that overlooks a beautifully treed area that provides serenity right downtown. It also comes with a titled, heated underground parking stall with great visitor parking. Minutes to city centre and across from Muttart Conservatory. Condo fees cover utilities and pet friendly.