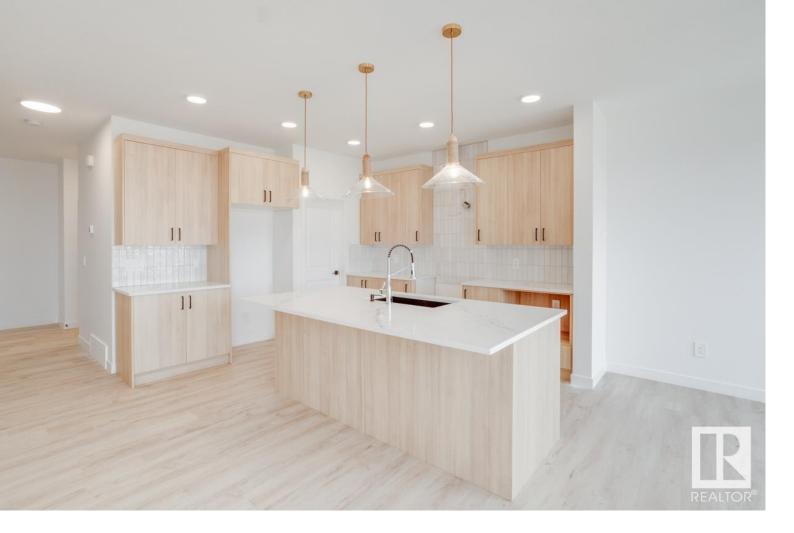

## 103 CHAMBERY Crescent St. Albert AB

\$585.000

PARK FACING & GREEN BACKING, LARGE LOT! EXTRA WINDOWS. Experience the best in the community of Cherot, connected to trails and nature. This stunning 2-story, single-family home offers spacious, open-concept living with modern finishes. The main floor features 9' ceilings, walk-through pantry and a half bath. The kitchen includes a stainless steel hood fan, upgraded 42" cabinets, quartz countertops and convenient waterline to fridge. Upstairs, the house continues to impress with a bonus room, office/den, walk-in laundry room, full bath, and 3 large bedrooms. The master is a true oasis, complete with a walk-in closet and luxurious 5-piece ensuite with double sinks. Enjoy the comfort of this home with its separate side entrance, REAR deck, double attached garage, \$3,000 appliance allowance, unfinished basement with painted floor, high-efficiency furnace, and triple-pane windows. Don't miss out on this incredible opportunity! UNDER CONSTRUCTION Photos may differ from actual property.