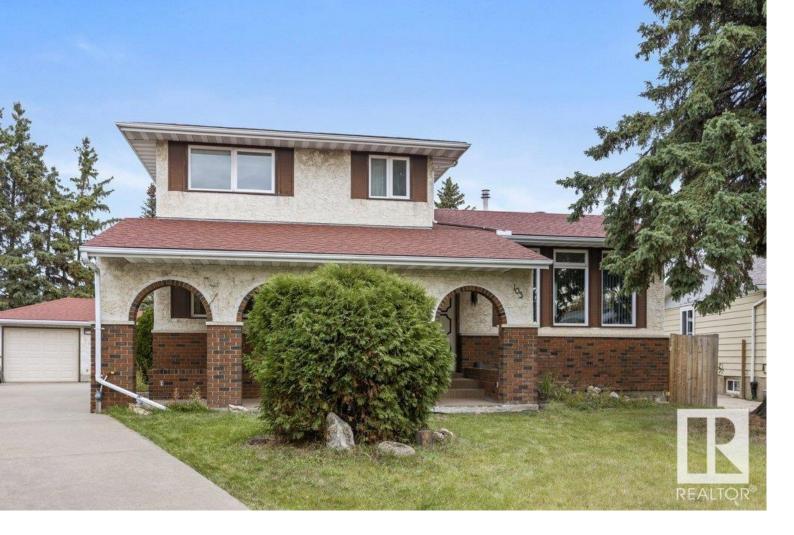

## 103 HARRISON Drive Edmonton AB

\$440,000

HUGE 947 m2 LOT BACKING THE RAVINE! Experience the charm of this unique property with it's spacious lot and abundant features. Nestled in a tranquil setting; w/ a greenhouse for growing vegetables + apple trees & raspberries ready for your seasonal harvests. Grow your own food & store it all in the cold room. Upgrades: WINDOWS, ROOF, GARAGE DOORS, and FRESH PAINT. Great plan w/3 LARGE BEDROOMS UPSTAIRS w/ large WALK IN CLOSET in primary bedroom + ENSUITE! Upper level also has larger FULL BATH. Kitchen, living, and dining all on main level with direct PATIO ACCESS + bathroom & another FULL BEDROOM ON MAIN FLOOR! 3rd Level w/ brick fireplace and mantle/hearth open to kitchen. Lots of room to roam for everyone in the ENORMOUS & PRIVATE rear yard, with no neighbours behind you, only a gorgeous view of the RAVINE and TRAILS! All of this is built up on HIGH & DRY LAND for many years of LONGEVITY & QUALITY for the next owner of this amazing location! Custom built value! Very RARE property - Ravine life awaits!