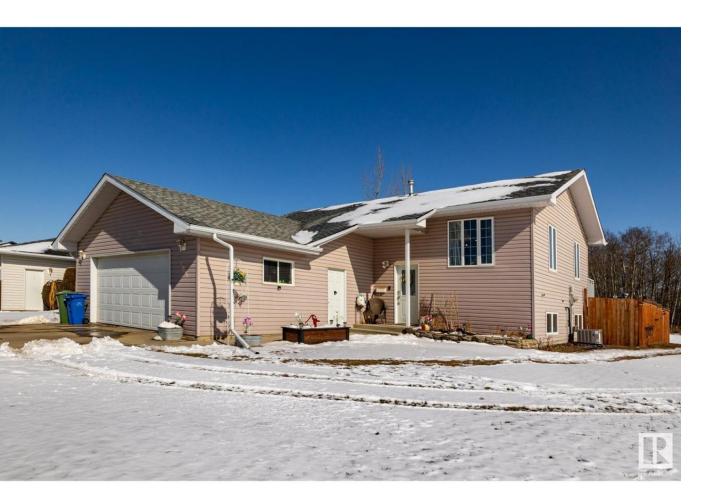

## Wetaskiwin Alberta

\$349,900

Hitting the market for the first time in 19 years, this fantastic corner lot in Parkside is flooded with natural light and packed with upgrades! Enjoy new vinyl plank flooring (2021), a new roof (2018), all new appliances (2020), a new hot water tank (2021), central A/C (2020), a new fence (2020), and permanent exterior Gemstone lighting (2023). The partially finished basement (2022) offers a great rec room and potential for a third bedroom, plus an entire other half with space for two more bedrooms, a home gym, or whatever fits your lifestyle. With roughed-in in-floor heating, this basement is set to be extra cozy! The attached garage (23.5x23) is extra spacious, and with only one neighbor and stunning country views, you'll feel like you're living in your own private retreat. Don't miss this one! (id:6769)