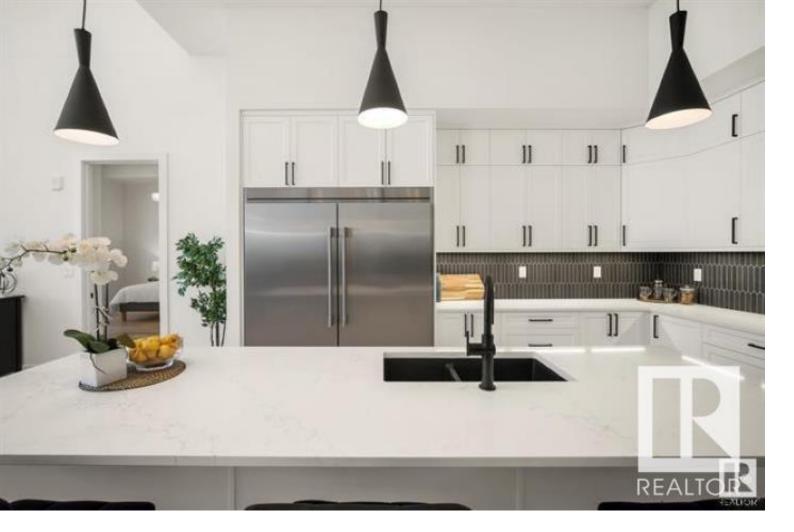

## St Albert Alberta

\$1,499,900

Just reduced over \$250,000 for quick sale!! Welcome to Executive Penthouse #1030 at Botanica!! Very unique & open 2 bedroom plus den floorplan featuring 2,568 of refined living space, plus additional 1,429sq ft of outdoor patio area. Perfect for entertaining!! The soaring 16 ft ceiling .Concrete & steel construction, forced air heating & A/C with suite dedicated fresh air intake. Premium finishes include topline appliance pkg, extended island, triple gas cooktop, double wall oven, quartz countertops, steam shower, 3 linear style fireplaces etc. Also includes a private underground double garage. Well designed amenities include; 3 impressive lobbies, spacious social hall, exercise facility, guest suites, roof top patio &much more. Only steps to the Sturgeon River Valley featuring the beautiful Red Willow Trail System with over 65 kms of walking trails. Direct access to the boutique shops, restaurants &professional services at the Shops at Boudreau (id:6769)