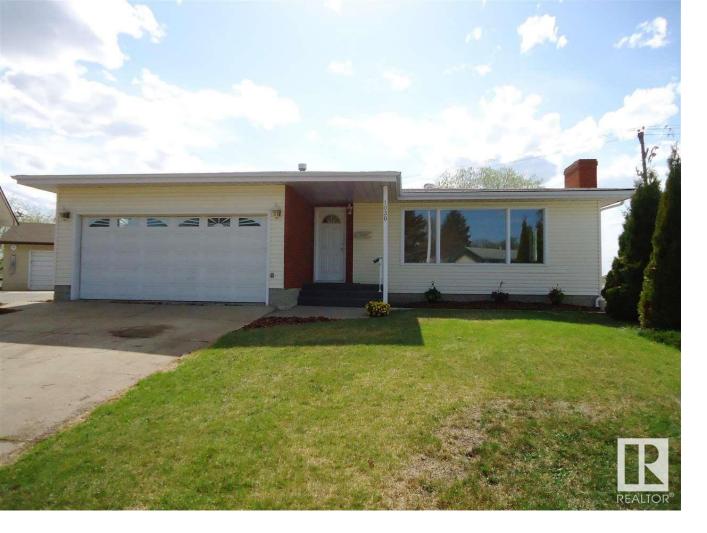

## 1030 PARKER Drive Sherwood Park AB \$529,900

Fantastic renovated bungalow on a huge private lot backing southwest onto the open TUC corridor and siding onto park. Huge 814 square meter pie lot. Excellent privacy & plenty of space! Substantially renovated 1453 sq ft home with double attached garage. Newer laminate flooring across entire main floor & stairs. Huge living room with wood burning fireplace. Formal DR with new garden doors to deck. Newer kitchen with full ceiling height cabinets, soft close hardware, & stainless steel appls. 3 large bds up & 2 more down. 3 full baths including full 4 pc ensuite in primary bedroom. Newer tubs, toilets, vanities & flooring in upper baths. New colonial doors, baseboards & casings. Main floor laundry with newer front load laundry pair. Basement newly renovated in 2024 with new laminate flooring, baseboards, casing, paint and 3 pc bath with heated ceramic flooring. High efficiency furnace, 50 gallon hot water tank installed in 2018. Large maintenance-free composite deck new in 2024.