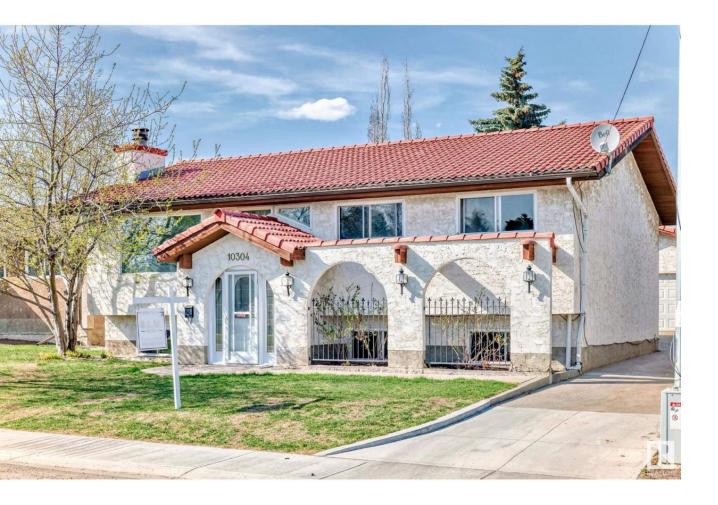

## Edmonton Alberta

Check out this incredible Bilevel house with a SECOND kitchen and a HUGE garage! The main floor features a beautiful open living room (the wood-burning stove has been removed), a spacious dining room, and an open kitchen that overlooks both the living room and dining room. Off the kitchen, you'll find a cozy den with a gas fireplace. Head down the hallway, and you'll come across a 4PC bathroom, a large main bedroom with an ensuite, and a second bedroom. When you enter the house from the front entrance, you can descend the stairs to your second large family room with plenty of natural light, a SECOND KITCHEN. Downstairs, there is one large room with plenty of sunlight and another large room with sauna ), a 4PC bathroom, and a laundry room. This house has both front and back entrances, so you can choose which one you prefer. Outside, there's a large deck, a fenced yard, and a MASSIVE GARAGE- 'DIY man's Paradise (23 feet by 35 feet). (id:6769)