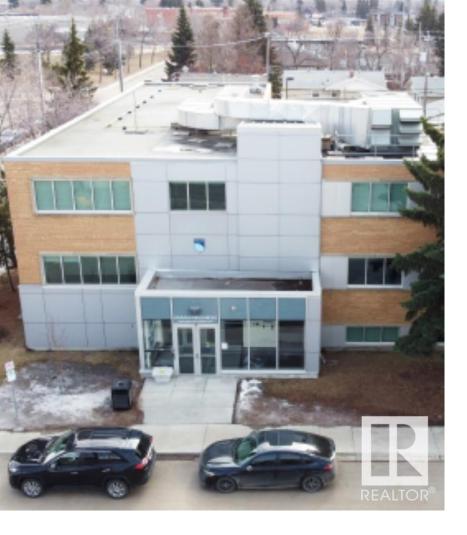

## Edmonton Alberta

\$6,640,000

10305, 10319 and 10415 Princess Elizabeth Avenue! 10305:This 15,748 square foot office building is designed to accommodate a diverse range of office users. It features an attractive and modern exterior design and requires minimal interior upgrades to meet tenant needs. The building offers the opportunity to be reconfigured as a multi-tenant property and is fully accessible with a barrier free layout. 10319: Ample on-site parking enhances tenant convenience, while the low site coverage allows for potential redevelopment or adaptive reuse by new owners. Additionally, there is significant redevelopment potential with adjacent properties. 10415: The optimized layout of this property is designed to maximize owner-user efficiency. It is well maintained and features an aesthetically appealing exterior. There is potential for full accessibility with lift modernization. The adequate parking ratio meets most operational requirements, while abundant natural light enhances the interior environment. (id:6769)