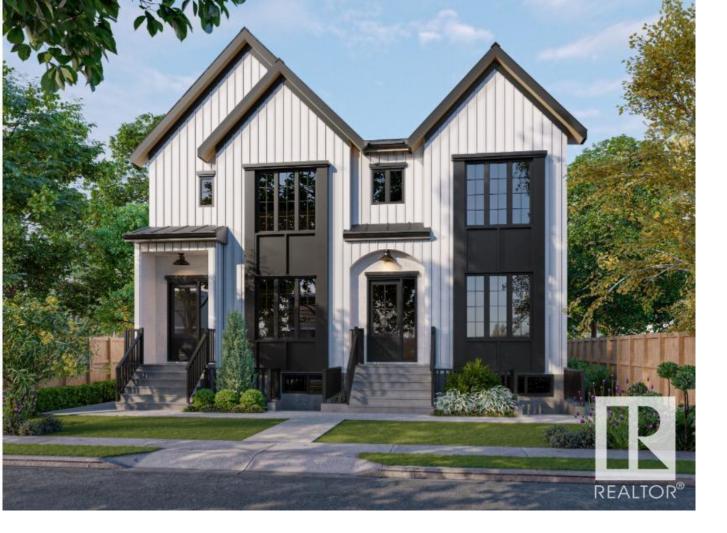

## Edmonton Alberta

\$2,790,000

The quality and location you would expect when a multi-million-dollar home builder builds a 4 plex. Over 100K in Upgrades, including: Walkout Basement, Upgraded Windows, Commercial grade vinyl flooring, Upgraded tile package, upgraded Appliance's, counter tops and cabinetry, Iron Elements railing, Upgraded Hardy Board exterior and MUCH more! Arguably the most exclusive neighborhood, close to downtown, river valley, premier schools and surrounded by multimillion dollar homes! Proudly built by Varsity Homes. (id:6769)