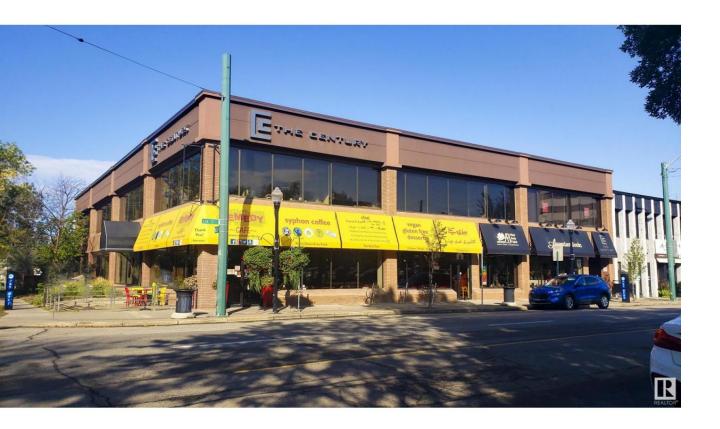

## Edmonton Alberta

\$4,195,000

The Century Building on 124th is a unique multi-tenant investment prominently located on the NW corner of 124th Street and 103rd Avenue. The centre has a complimentary mix of retail and professional offices tenancies. The property provides an excellent opportunity for a portion of the asset to be occupied by a medical, professional or retail owner user. Rare opportunity for investors and/or professional & retail users to occupy and secure a high profile income producing asset. Staggered lease terms with community driven tenant mix and built in rent escalations. Marquee corner site offering high foot traffic and exposure to 124th Street. Five minute drive to downtown Edmonton and ideally situated along the vibrant 124th Street. Close to numerous restaurants, cafes and amenities. Secure 36 stall underground heated parkade. Professionally managed property by Canderel. (id:6769)