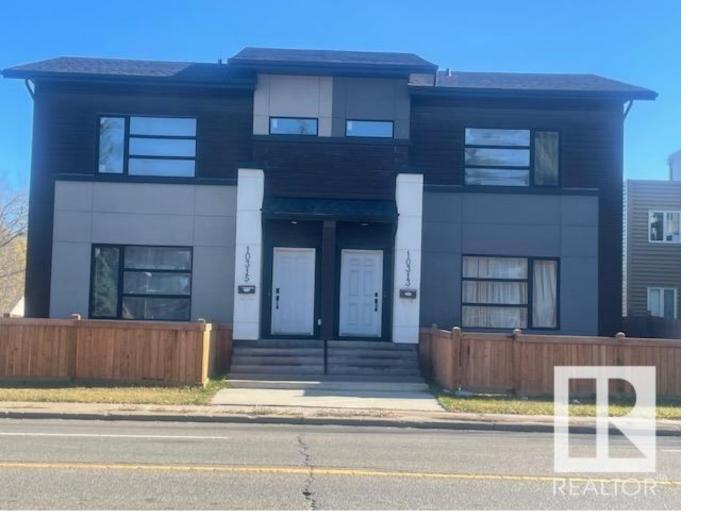

## Edmonton Alberta

1398 Sq. ft. Luxurious half duplex in sought after Community of Grovenor. This Elegant Contemporary John Maxwell build is designed to connect the owner to natures simple elements. Great color themes, oversized windows for plenty of natural sunlight and locations this building as the mantra to provoke elegance and sophistication. The main floor has a 2 pce bathroom, the kitchen and living/dining room is an open concept allowing a great flow. The second floor features a generous Master bedroom with a 5 pce en-suite and his/her closets. There are 2 additional spacious bedrooms and a laundry room area that completes the 2nd level. This Luxurious home has 9 foot ceilings, granite thru-out and the entrance above ground gives a majestic look, it also has a separate entrance to the finished basement with a 3 pce bathroom, 4th bedroom and family room. Great location close to MacKinnon Ravine, Glenora, great shopping and easy access to Downtown. (id:6769)