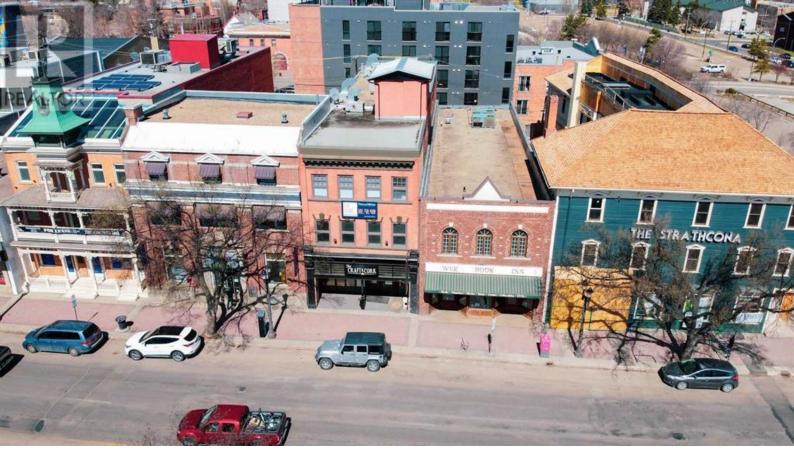

## 10314 82 Avenue Edmonton Alberta \$2,690,000

Click brochure link for more details\*\*\* Landlord would look to lease main floor Restaurant Space. Rare opportunity to own an iconic character building with Turnkey Main Floor Restaurant Space, ideal for Owner/User located in the heart of Whyte Avenue, which is one of Edmonton's most iconic districts. Whyte Avenue is one of the highest pedestrian traffic areas and enjoys a unique mix of local boutique and regional and national retailers. Turnkey Main Floor Restaurant Space available, ideal for Owner/User. 10,369 SF+/- retail and office building for sale. Located in the heart of Whyte Avenue. Elevator access to each floor. Area retailers include El Cortez restaurant, Leopolds, Hudson's Pub, Dorinku Restaurant, and The Strathcona Hotel redevelopment (The Strathcona). Prime exposure commercial space in character building on Whyte Avenue. Building substantially renovated in 1995 to include elevator, sprinklers, newmechanical, etc. Exposure to over 25,300 vehicles per day along Whyte Avenue. Whyte Avenue's daytime population reaches 94,421 (id:6769)